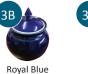

### **Standard Ceramic Urns**

Different designs, sizes and colours. With plaques.

Off White with Blue & Pink Stippled

Slate Pewter

**Bronze Pewter** 

Slate Bronze

**Plain Hearts** 

(up to 15kg)