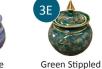

### **Standard Ceramic Urns**

Different designs, sizes and colours. With plaques.

Off White with Blue & Pink Stippled

Slate Pewter

**Bronze Pewter** 

Slate Bronze

**Plain Hearts** 

(up to 15kg)