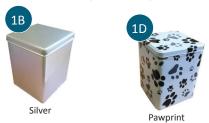

### **Metal Cylinders and Bag**

Suitable for burying or scattering of ashes, or for storage.

White with

Gold Trim

Black

\*extra cost for own photo

(Approx. 3 weeks).

Name and date placed on urn. Dog or cat pictures are generic of breed or supply own photo\*