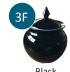

**Superior Urn with Lid** 

**Superior Timber Box** 

With plaque.

Flowers

### Standard Handcrafted Wooden Boxes

Different colours and sizes, with plaques. Engraving includes name and date. Plagues are supplied with adhesive to allow for your choice of placement.

Plain Wood box