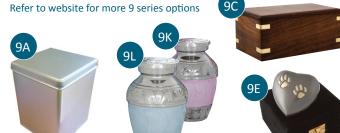

### **Metal Cylinders and Bag**

Suitable for burying or scattering of ashes, or for storage.

White with

Gold Trim

Black

\*extra cost for own photo

(Approx. 3 weeks).

Name and date placed on urn. Dog or cat pictures are generic of breed or supply own photo\*

**Superior Urn with Lid** 

**Superior Timber Box** 

With plaque.

Flowers

### Standard Handcrafted Wooden Boxes

Different colours and sizes, with plaques. Engraving includes name and date. Plagues are supplied with adhesive to allow for your choice of placement.

Plain Wood box