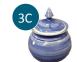

### **Standard Ceramic Urns**

Different designs, sizes and colours. With plaques.

Off White with Blue & Pink Stippled

Slate Pewter

**Bronze Pewter** 

Slate Bronze

**Plain Hearts** 

(up to 15kg)